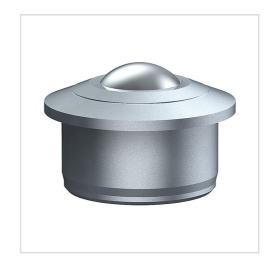

## Ball Transfer Unit A805-45-16

Ball Units Series A8 - Wheel S/805

swivels easily wear resistant shock proof

floor protective weather proof

## Wheel

Ball: zinc-plated or stainless steel

Housing, zinc-plated or stainless steel

**⊙**|ROLLENBAU

| Ball Transfer Unit                                      |                   |
|---------------------------------------------------------|-------------------|
| Series:                                                 | 805               |
| Ball-Ø mm:                                              | 45                |
| Finish housing:                                         | steel zinc plated |
| Finish Balls:                                           | stainless steel   |
| Load Capacity kg:                                       | 600               |
| Load capacity tested according to EN 12530 and EN 12527 |                   |
| A mm:                                                   | 75                |
| B mm:                                                   | 19                |
| C mm:                                                   | 9                 |
| D mm:                                                   | 62                |
| E mm:                                                   | 34,5              |
| F mm:                                                   | 3,8               |
| L mm:                                                   | 53,5              |