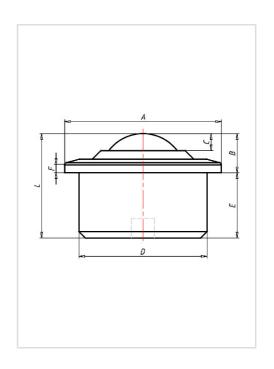

## Wheel

Ball: zinc-plated or stainless steel

Housing, zinc-plated or stainless steel

**⊙**|ROLLENBAU

| Ball Transfer Unit                                      |                   |
|---------------------------------------------------------|-------------------|
| Series:                                                 | 805               |
| Ball-Ø mm:                                              | 45                |
| Finish housing:                                         | steel zinc plated |
| Finish Balls:                                           | stainless steel   |
| Load Capacity kg:                                       | 600               |
| Load capacity tested according to EN 12530 and EN 12527 |                   |
| A mm:                                                   | 75                |
| B mm:                                                   | 19                |
| C mm:                                                   | 9                 |
| D mm:                                                   | 62                |
| E mm:                                                   | 34,5              |
| F mm:                                                   | 3,8               |
| L mm:                                                   | 53,5              |